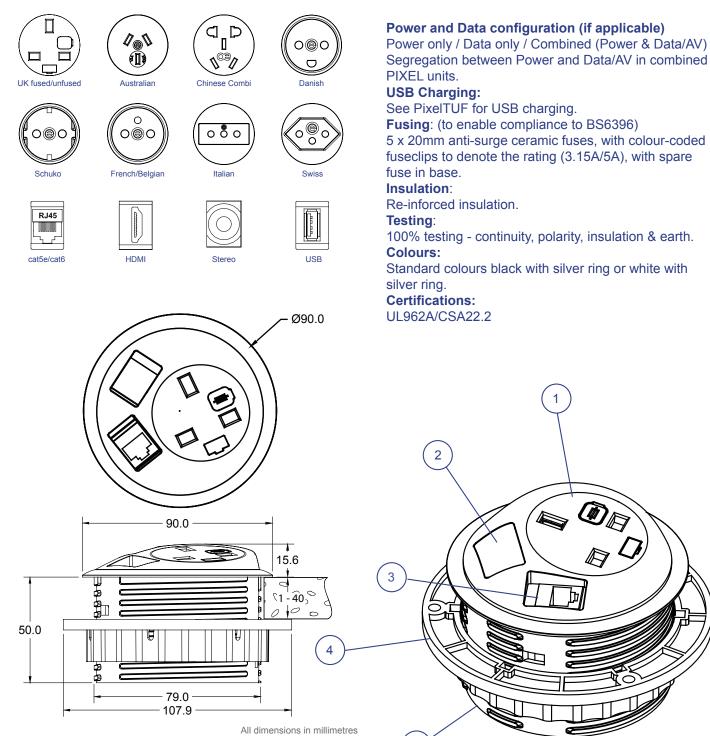

PIXEL will accept eight+ different plug socket nationalities including UK, Schuko, French, Swiss, Italian and Danish. Alternatively PIXEL can be fitted with our new Twin USB Fast charging socket. In addition PIXEL has two keystone apertures for optional RJ45, USB, Audio or HDMI connectivity.

### Fitting:

To fit PIXEL into your desk couldn't be simpler. If your desk already has an industry standard 80mm hole\* simply take the fixing nut off your newly purchased PIXEL, feed the cables through the hole and gently slide your PIXEL into place. Make sure your PIXEL is facing the desired orientation and screw the fixing nut back on until it is firmly in place. PIXEL will fit any surface from 1mm to 40mm. Please see website for further details and video.

- 1. Power socket
- 2. Data blank (for unused data socket)
- 3. Data socket (for use with RJ45, USB, HDMI, Audio)
- 4. Fixing nut

5

5. Fixing grommet

\* Suitable hole cutters are available from OE Electrics. Please contact sales \*Other sockets available soon