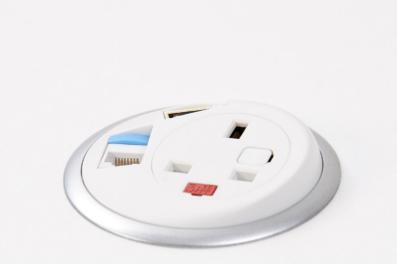

## pixel

**OE** Electrics' PIXEL unit has been designed to meet demand for a small and aesthetically pleasing power and data unit to fit neatly into a wide range of furniture. Fitting almost flush into a standard 80mm cut out without the need for tools, PIXEL takes up almost no room at all. You may even forget it's there until you need it.

PIXEL will accept eight+ different plug socket nationalities including UK, Schuko, French, Swiss, Italian and Danish. Alternatively PIXEL can be fitted with our new Twin USB Fast charging socket. In addition PIXEL has two keystone apertures for optional RJ45, USB, Audio or HDMI connectivity.

PIXEL's unique design complies with BS5733 and the sweeping organic curves ensure protection against liquid ingress as required by BS6396.